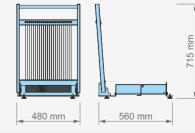

NEW!

- Precision Cutting
- Stainless steel construction
- Easy Maintenance
- Effortless Operation
- Durable Craftsmanship

Chocolate Guitar Cutter

| Item Nr / Code | Product Name                  | Dimensions             | Weight   | Cutting Pitch |
|----------------|-------------------------------|------------------------|----------|---------------|
| 600311         | CHC-410-S150 CHOCOLATE CUTTER | 560 x 480 x 715 mm (h) | 12,00 kg | 15 mm         |
| 600312         | CHC-410-S225 CHOCOLATE CUTTER | 560 x 480 x 715 mm (h) | 12,00 kg | 22,5 mm       |
| 600313         | CHC-410-S300 CHOCOLATE CUTTER | 560 x 480 x 715 mm (h) | 12,00 kg | 30 mm         |