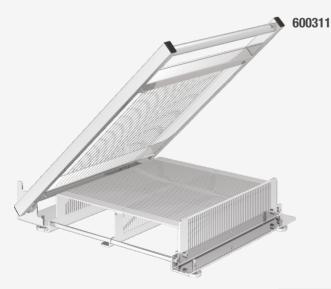

## **Chocolate Guitar Cutter**

Achieve flawlessly cut chocolate sheets, strips, or blocks with unparalleled accuracy. Our Chocolate Guitar Cutter's adjustable cutting wires ensure consistent results every time, allowing you to create intricate patterns and shapes effortlessly.

NEW!

- Precision Cutting
- Stainless steel construction
- Easy Maintenance
- Effortless Operation
- Durable Craftsmanship

Chocolate Guitar Cutter

| Item Nr / Code | Product Name                  | Dimensions             | Weight   | Cutting Pitch |
|----------------|-------------------------------|------------------------|----------|---------------|
| 600311         | CHC-410-S150 CHOCOLATE CUTTER | 560 x 480 x 715 mm (h) | 12,00 kg | 15 mm         |
| 600312         | CHC-410-S225 CHOCOLATE CUTTER | 560 x 480 x 715 mm (h) | 12,00 kg | 22,5 mm       |
| 600313         | CHC-410-S300 CHOCOLATE CUTTER | 560 x 480 x 715 mm (h) | 12,00 kg | 30 mm         |